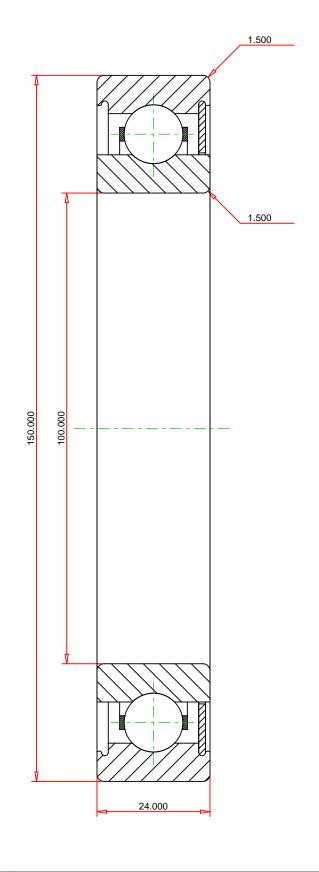

## <u>Specifications</u> | <u>Dimensions</u> | <u>Basic Load Ratings</u> | <u>Factors</u>

| Spe | cifications  | _             |
|-----|--------------|---------------|
|     | Clearance    | C3            |
|     | Bore Size d  | 100.000 mm    |
|     | Features     | One Shield    |
|     | Bearing Type | Standard DGBB |
|     | Weight       | 1.25 Kg       |

| Dimensions          |            | - ) |
|---------------------|------------|-----|
| Outside Diameter D  | 150.000 mm |     |
| utside Ring Width B | 24.000 mm  |     |

| Radius Rs min | 1.500 mm |
|---------------|----------|
|---------------|----------|